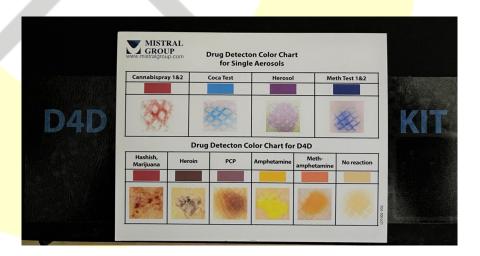

# Drug Detection Colour Chart

E-M: <u>conjay@conjay.com</u> T: +44(0)1600-730730

### **Description**

The D4D kit is unique as the D4D Can will detect 4 different Drugs (Cannabis/Heroin (including LSD and

Opium)/Methamphetamine/Amphetamine), whilst the Coca-Test detects Cocaine (and its derivatives) ...all through a simple/fast colour reaction.