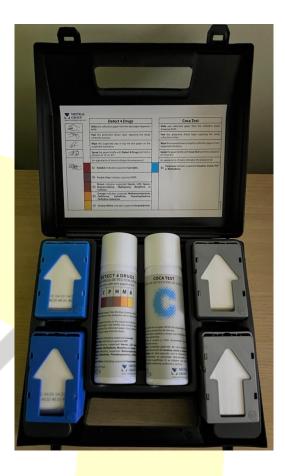

# D4D - Drug Detection kit

### **Description**

The D4D kit is unique as the D4D Can will detect 4 different Drugs (Cannabis/Heroin (including LSD and

Opium)/Methamphetamine/Amphetamine), whilst the Coca-Test detects Cocaine (and its derivatives) ...all through a simple/fast colour reaction.

#### **Features**

- Clear and Simple instant Visual Indication
- Used globally in all climates and seasons
- Set-Up in seconds
- No Batteries or Maintenance Required